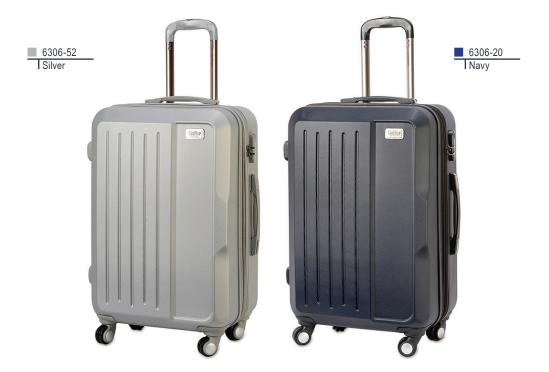

## Shugon Collection • www.shugon.com

Shugon products are manufactured since 1986 to ISO9001 quality standard, using only the finest materials and accessories.

BOSTON 6306 \* 666.38

Durable trolley suitcase with ABS hard shell exterior and polyester lining • Stylish and compact modern design • Large internal compartment divided in two • Zipped internal pocket • Push button trolley handle system • Two carrying handles • Four wheels with 360° rotation capability • Locker with code · Allowed as cabin luggage in most airlines · Detached metal plate that enables logo decoration by

48 x 35 x 24 cm 20"

60 x 40 x 26 cm 1 pieces, 3.6 kg

Print area (cm) position and size

Embroidery hoop (cm)