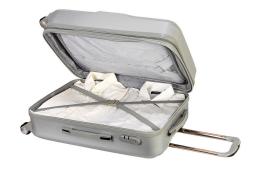

## Shugon Collection • www.shugon.com

Shugon products are manufactured since 1986 to ISO9001 quality standard, using only the finest materials and accessories.

BOSTON 6306 \* 666.38

Durable trolley suitcase with ABS hard shell exterior and polyester lining • Stylish and compact modern design • Large internal compartment divided in two • Zipped internal pocket • Push button trolley handle system • Two carrying handles • Four wheels with 360° rotation capability • Locker with code · Allowed as cabin luggage in most airlines · Detached metal plate that enables logo decoration by