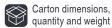

48 x 35 x 24 cm 20"

60 x 40 x 26 cm 1 pieces, 3.6 kg

Print area (cm) position and size

Embroidery hoop (cm)