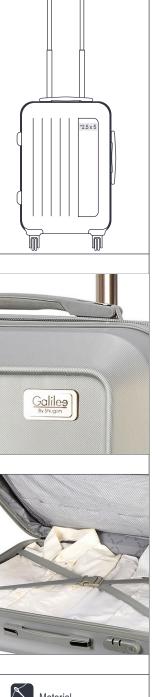

## Shugon Collection • www.shugon.com

Shugon products are manufactured since 1986 to ISO9001 quality standard, using only the finest materials and accessories.

BOSTON 6306 \* 666.38

Durable trolley suitcase with ABS hard shell exterior and polyester lining • Stylish and compact modern design • Large internal compartment divided in two • Zipped internal pocket • Push button trolley handle system • Two carrying handles • Four wheels with 360° rotation capability • Locker with code · Allowed as cabin luggage in most airlines · Detached metal plate that enables logo decoration by